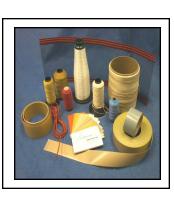

PTFE Coated ...

Fabrics Adhesive Tapes S-2 Glass Fabrics Kevlar\* Fabrics High Temperature Belting Braided Draw Cords Braided Lacing Tapes Yarns E-Glass Sewing Thread S-2 Glass Sewing Thread (1400 deg. F) Kevlar\* Sewing Thread Quartz Sewing Threads (2000 deg F !!!)