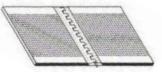

#### "Welded" Overlap

Overlap splices are typically limited to solid belting (not mesh) and provide superior strength when a "bump" is acceptable. Angles of 45 degrees allow easier travel over smaller pulleys.