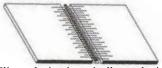

#### Clipper Laced

Clipper lacing is typically used with undersized pulleys or thinner belts where stronger alligator is too "stiff".