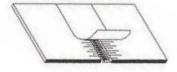

#### Cover Flap

Cover flaps lay over the splice area and cover the splice with a piece of PTFE coated fiberglass or Kevlar\* fabric to prevent contact of the product and the splice itself.

Please see other data sheets or contact us for recommendations and additional information. We're here to help with your needs! Metal Alligator