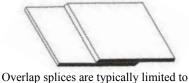

#### "Welded" Overlap

Overlap splices are typically limited to solid belting (not mesh) and provide superior strength when a "bump" is acceptable. Angles of 45 degrees allow easier travel over smaller pulleys.